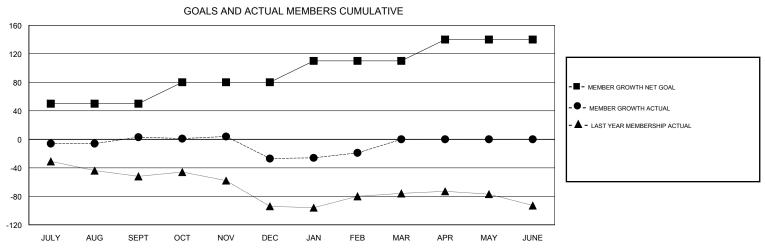

## **GREGORY GILLIAM LOCATION TEXAS GMT CA** Clubs Members RESULTS FOR 2018-2019 RESULTS FOR 2018-2019 NEW CLUB GOAL NEW CLUBS DROPPED CLUBS MEMBER GROWTH NET MEMBER GROWTH DROPPED QUARTER QUARTER GOAL ACTUAL MEMBERS ACTUAL (including transfers) 0 0 50 31 24 JULY/AUG/SEPT JULY/AUG/SEPT 30 25 53 OCT/NOV/DEC OCT/NOV/DEC 0 0 30 32 20 JAN/FEB/MAR JAN/FEB/MAR 0 0 0 30 0 0 APR/MAY/JUNE APR/MAY/JUNE